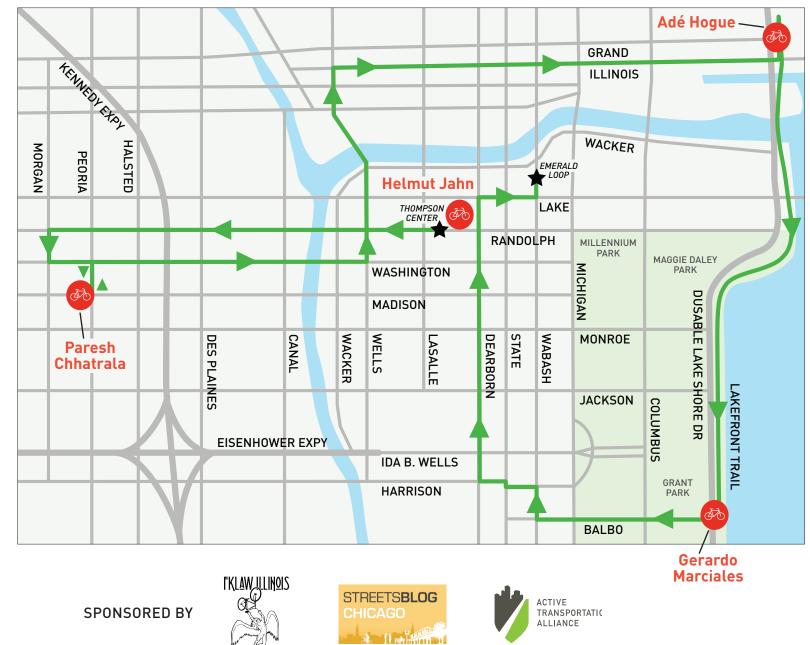

## **Ride of Silence Route**

- ★ 1. Start at Thompson Center
  - 2. West on Randolph
  - 3. Left onto Morgan
  - 4. Left onto Washington
  - 5. Right onto Peoria
  - 6. At Madison turn around
  - 7. Right onto Washington
  - 8. Left onto Wells
  - 9. Right onto Illinois to Lakefront Trail
  - 10. Left to Grand
  - 11. South on Lakefront Trail to Balbo
  - 12. Straight on Balbo
  - 13. Right onto Wabash
  - 14. Left onto Harrison
  - 15. Right onto Dearborn
  - 16. Right onto Lake
  - 17. Left onto Wabash
- ★ 18. Ends at Emerald Loop, 216 N. Wabash

During the 7.2-mile ride, we will stop at a series of locations marked with bike symbols to commemorate riders who were killed while biking in the past year.